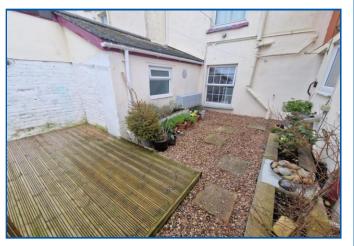

CLOAKROOM/WC: Fitted with a WC; wash hand basin; double glazed window with patterned glass.

**OUTSIDE:** The property enjoys its own private garden which is attractively planned and presented comprising of a decorative stone area with raised flower beds and decked sun terrace providing an ideal space for al-fresco dining/entertaining. Outside cold water tap and outside lighting. Pedestrian gate giving rear access.