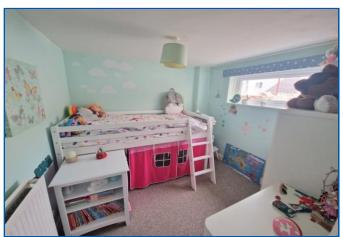

From the kitchen a door gives access to:

INNER LOBBY AREA: Giving access to bedroom two and the cloakroom/WC.

**BEDROOM TWO:** 8' 7" x 8' 5" (2.62m x 2.57m) Double glazed window overlooking the private rear garden; radiator.