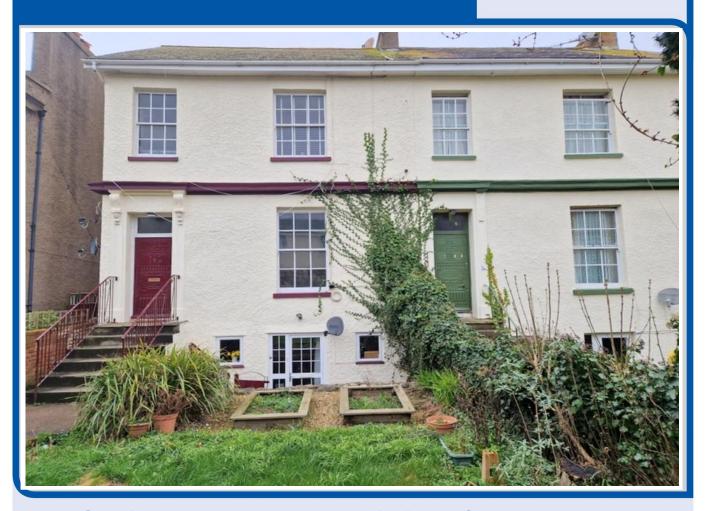

## Flat A, 5 Albion Terrace, Exmouth, EX8 1JT

The apartment enjoys a tucked away location and is approached either from the front via Windsor Square via a pedestrian pathway or from the rear from Henrietta Place. Double glazed door with picture window side screen giving access to: