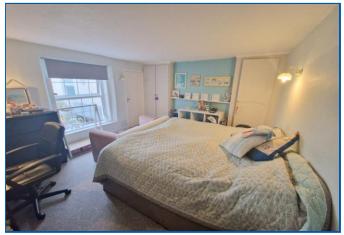

**BEDROOM ONE:** 13' 8" x 11' 10" (4.17m x 3.61m) A spacious main bedroom with double glazed window overlooking the private rear garden; radiator; fitted wardrobes in wall recesses; wall lighting; door to: