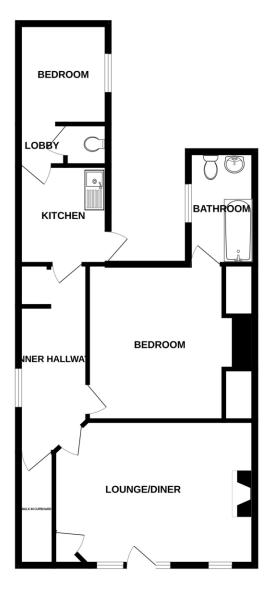

## FLOOR PLAN:

GROUND FLOOR 724 sq.ft. (67.2 sq.m.) approx.

## TOTAL FLOOR AREA: 724 sq.ft. (67.2 sq.m.) approx

Whilst every attempt has been made to ensure the accuracy of the floorplan contained here, measurements of doors, windows, rooms and any other terms are approximate and no responsibility is taken for any error, omission or mis-statement. This plan is for illustrative purposes only and should be used as such by any prospective purchaser. The services, systems and appliances shown have not been tested and no guarantee as to their operations of efficiency can be given.