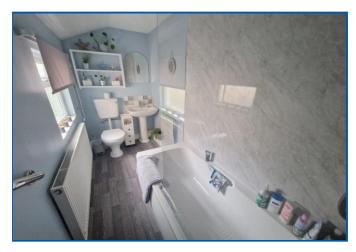

**EN-SUITE BATHROOM/WC:** 12' 0" x 4' 3" (3.66m x 1.3m) Comprising bath with shower unit over, splashback walls and shower splash screen; pedestal wash hand basin; WC; radiator; double glazed window with patterned glass.