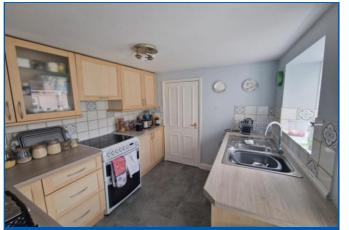

**KITCHEN:** 8' 4" x 7' 10" (2.54m x 2.39m) Fitted with a range of wood effect work top surfaces with tiled surrounds and extending to provide a small breakfast bar area; base cupboards, drawer units, space for dishwasher and wine rack beneath; inset one and a half bowl single drainer sink unit with swan neck mixer tap over; electric cooker point with extractor hood over; wall mounted cupboards; radiator; double glazed window; uPVC double glazed door giving access to private garden.