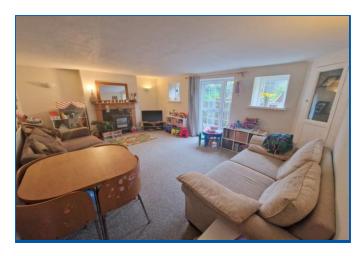

**LOUNGE/DINING ROOM:** 17' 0" x 12' 6" (5.18m x 3.81m) A most spacious room with two windows; feature wooden fire surround; radiator; television point; wall lighting; door to:

**INNER HALLWAY:** Window to side aspect; radiator; telephone point; coat/storage cupboard; access to: